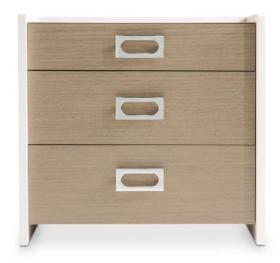

# Modulum Nightstand

#### **Features**

- Three-drawer nightstand crafted with faux stone on end panels and gallery in Adobe finish, and engineered wood veneer on top surface and drawers in Sahara finish
- Gallery rail around back and sides
- Recessed bank of three soft-close drawers with metal pulls in Polished Stainless Steel finish
- Two-port USB charger on back
- Adjustable glides
- · Anti-tip kit and instruction sheet
- Specifications subject to change without notice