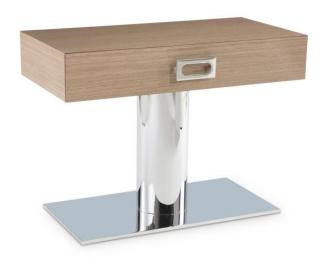

# Modulum Nightstand

## Item

315218

### **Dimensions**

W: 36 in D: 18 in H: 26 in

W: 91.44 cm D: 45.72 cm H: 66.04 cm

#### **Finishes**

Wood: Sahara

#### **Features**

- Wood drawer box in Sahara finish with round metal pedestal and rectangular metal base in Polished Stainless Steel finish
- Rectangular wood drawer box with one drawer & metal pull
- · Back is fully finished
- Optional two-port USB charging system kit included but not installed
- Adjustable glides
- · Anti-tip kit and instruction sheet
- Specifications subject to change without notice