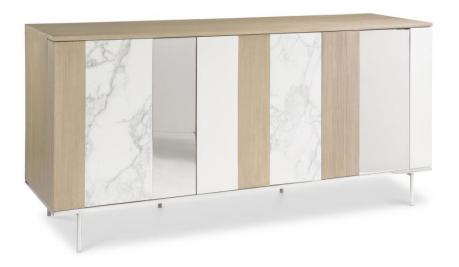

## Modulum Buffet

#### **Features**

- Engineered wood veneer in Sahara finish, metal in Polished Stainless Steel finish, faux stone in Adobe finish and faux marble
- Three push-to-open doors with soft-close hinges
- Left door has vertical wood panels Sahara finish, faux marble and metal in Polished Stainless Steel finish
- Center door has vertical faux stone panels in Adobe finish, wood in Sahara finish and faux marble
- Right door has vertical wood panels in Sahara finish, metal in Polished Stainless Steel finish and faux marble
- Behind each left and right door are one adjustable/removable shelf, two vents and a covered grommet hole
- Storage space above and below a soft-close center drawer with hand-pull cutout behind center door
- · Vent holes and one covered grommet behind center door
- · Guardian cloth silverware insert in drawer
- Suitable for use with TV and other media
- Two removable center support metal legs
- Adjustable glides