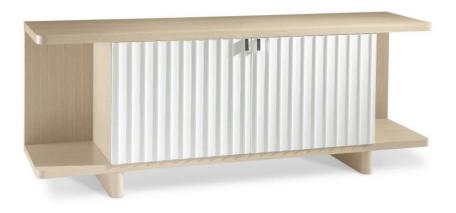

# Modulum Sideboard

#### **Features**

- Sideboard crafted from white oak engineered veneer in Sahara finish and two, concealed-hinge, soft-closing doors in Adobe faux stone finish
- · Cast resin fluted design on door fronts
- Storage space above and below a center, soft-close drawer with hand-pull cutout behind each door
- Brown Guardian cloth wrapped pad in left drawer and silverware insert in right drawer
- · Adjustable glides
- Anti-tip kit and instruction sheet included.
- · Not suitable for use with TV or other media
- Specifications subject to change without notice