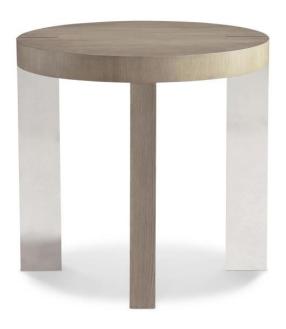

## **Finishes**

Wood: Sahara

#### **Features**

- Side table crafted from white oak engineered veneer in Sahara finish and metal in Polished Stainless Steel finish
- Table top and center partition panel in Sahara finish
- Two Polished Stainless Steel, thin, vertical leg panels visible on table top
- Panels on opposite sides of the table
- Optional rubber boot available for metal supports to protect hard floor surfaces
- Instruction sheet included.
- Specifications subject to change without notice