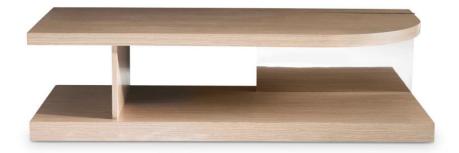

# Modulum Cocktail Table

## Dimensions

W: 56 in D: 25 in H: 15.25 in W: 142.24 cm D: 63.5 cm H: 38.73 cm

### Finishes

Wood: Sahara

# Features

- Cocktail table crafted from metal in Polished Stainless Steel finish and engineered wood veneer in Sahara finish
- Table top with one rounded end, base and one vertical support in Sahara finish
- Polished Stainless Steel support panel running left-to-right is visible on the table top near the corner
- Wood base with squared corners forms bottom shelf surface
- Adjustable glides
- Specifications subject to change without notice