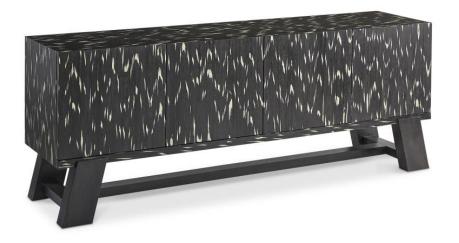

## Trianon Entertainment Credenza

#### **Finishes**

Wood: Engineered Contrast Ebony

#### **Features**

- Entertainment credenza crafted with flat-cut yellow pine & ash solids & engineered veneers in L'Ombre and striking Engineered Contrast Ebony finishes
- Engineered Contrast Ebony on fully finished inside
- Four soft-close, concealed hinge, push-to-open doors: left, center paired doors and right
- One adjustable/removable shelf, vent holes and one covered grommet behind each left and right door
- Storage space above and below a center drawer with hand-pull cutout behind center doors
- · Vent holes and one covered grommet behind center doors
- · Base with stretchers
- · Adjustable glides
- Anti-tip kit and instruction sheet
- Specifications subject to change without notice