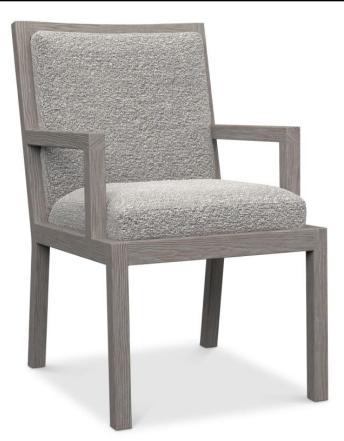

# Trianon Arm Chair

#### Finishes

Wood: Gris

## Fabrics

Body: B617

## Features

• Exposed wood frame ladderback arm chair crafted from flat-cut yellow pine solids & veneers in Gris finish with upholstered back and seat

- · Upholstered back and seat has stitching
- · Upholstered back is visible through ladderback slats
- Fabric: B617
- Glides
- Specifications subject to change without notice