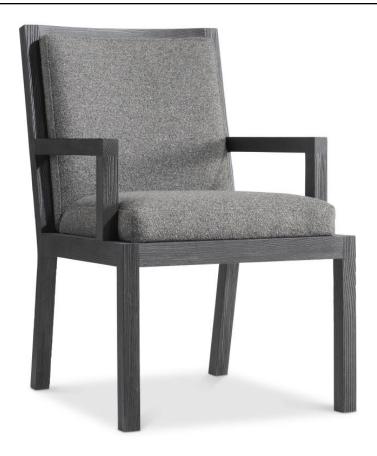

## Trianon Arm Chair

## Item

314556B

### **Dimensions**

W: 23 in D: 27.25 in H: 34.50 in
W: 58.42 cm D: 69.22 cm H: 87.63 cm
SD: 19 in SH: 19 in AH: 24.75 in
SD: 48.26 cm SH: 48.26 cm AH: 62.87 cm

## **Finishes**

Wood: L'Ombre

#### **Fabrics**

Body: B612

#### **Features**

- Exposed wood frame ladderback arm chair crafted from flat-cut yellow pine solids & veneers in L'Ombre finish with upholstered back and seat
- Upholstered back and seat has stitching
- Upholstered back is visible through ladderback slats
- Fabric: B612
- Glides
- Specifications subject to change without notice