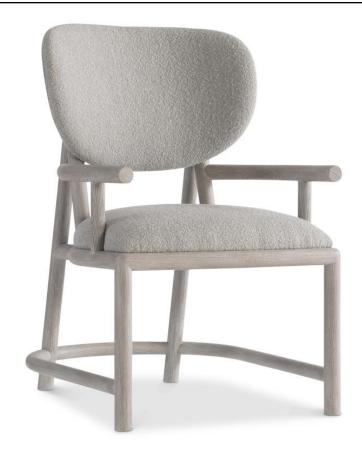

# Trianon Arm Chair

## Item

314542G

## **Dimensions**

W: 24.38 in D: 29.38 in H: 38.25 in
W: 61.93 cm D: 74.63 cm H: 97.16 cm
SD: 20.75 in SH: 19.50 in AH: 24.50 in
SD: 52.7 cm SH: 49.53 cm AH: 62.23 cm

#### **Finishes**

Wood: Gris

## **Fabrics**

Body: B617

## **Features**

- Arm chair crafted from flat-cut yellow pine solids & veneers in Gris finish with upholstered back and seat
- Exposed wood frame with angled back posts and stretchers
- Oval back
- Fabric: B617
- Glides
- Specifications subject to change without notice