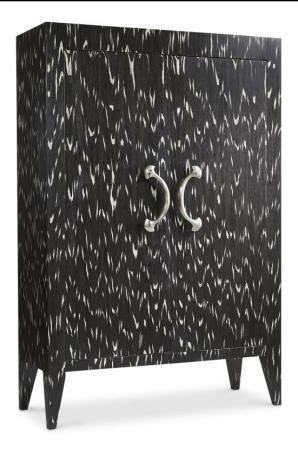

## **Finishes**

Wood: Engineered Contrast Ebony

## **Features**

- Armoire crafted from engineered yellow pine veneer in Engineered Contrast Ebony finish
- · Completely finished inside, as well as outside
- Two doors with metal pulls
- Behind doors in the upper section is a compartment with two adjustable/removable shelves
- Below the compartment is a fixed shelf surface
- Underneath are two soft-close drawers with hand-pull cutout and Bernhardt name plate in the top drawer
- Adjustable glides
- Anti-tip kit and instruction sheet
- Specifications subject to change without notice