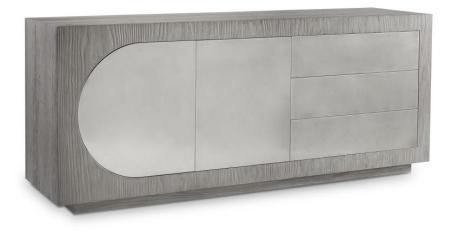

## **Trianon Buffet**

## **Dimensions**

W: 78 in D: 20 in H: 32 in

W: 198.12 cm D: 50.8 cm H: 81.28 cm

#### **Finishes**

Wood: Gris Metal: Argent

#### **Features**

- Buffet crafted from flat-cut yellow pine solids & veneers in Gris finish with cast aluminum door fronts and drawer fronts in Argent finish
- Two concealed hinge, push-to-open doors
- · Behind the shaped left door is one fixed shelf
- Behind the center door are two adjustable/removable shelves
- Three push-to-open drawers
- Guardian cloth silverware insert in the top drawer and a wrapped pad in the second drawer
- · Not suitable for use with TV
- · Recessed plinth base
- · Adjustable glides
- · Anti-tip kit and instruction sheet
- Specifications subject to change without notice