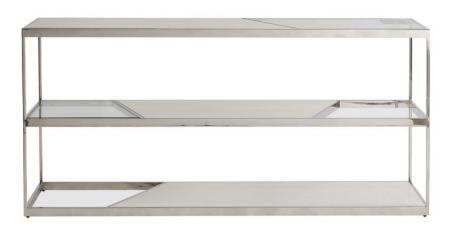

#### **Features**

- Mixed media console table with metal frame in Polished Stainless Steel finish, and inset panels of glass and figured sycamore in Powder finish
- Top has inset veneered panel In Powder finish on left and inset tempered glass panel on right
- Center shelf has inset tempered glass panel on left, inset veneered panel in Powder finish in center & open area on right
- Bottom shelf has open area on left with inset veneered panel in Powder finish on right
- · Adjustable glides
- · Anti-tip kit and instruction sheet
- Specifications subject to change without notice