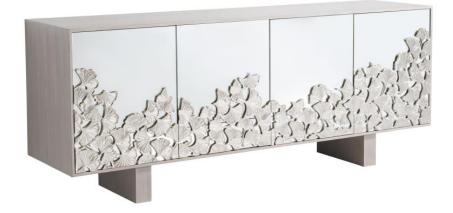

## Nara Entertainment Credenza

## Features

- Entertainment credenza with mirrored doors featuring cast aluminum overlays in a ginkgo leaf design and Shiny Nickel finish
- Four concealed-hinge, soft-close doors with mirrored glass
  fronts
- Behind first and fourth doors are two adjustable/removable shelves, three ventilation holes and one covered grommet.
- Behind the center paired doors are one fixed shelf surface with two drawers beneath it with hand-pull cutouts
- Compartment above and below the drawers, with ventilation holes and a covered grommet in the top compartment
- Two panel leg bases with adjustable glides
- Anti-tip kit and instruction sheet
- May be used with TV
- Follow TV manufacturer's instructions to prevent tipping of TV
- · Specifications subject to change without notice