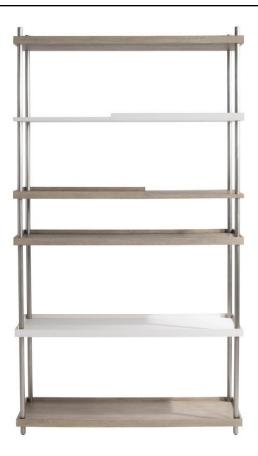

### **Dimensions**

W: 44 in D: 16 in H: 80 in

W: 111.76 cm D: 40.64 cm H: 203.2 cm

#### **Finishes**

Wood: Sandbar Metal: Graphite

#### **Features**

- Crafted from mixed materials: oak veneers in Sandbar finish, faux stone in Crema finish and cast aluminum in Graphite finish
- Six fixed shelves, including top and bottom, with gallery rails
- · Crema faux stone finish on second and fifth shelves
- · Sandbar finish on all other shelves
- Cast aluminum support posts in Graphite finish
- · Adjustable glides
- Anti-tip kit and instruction sheet
- Specifications subject to change without notice