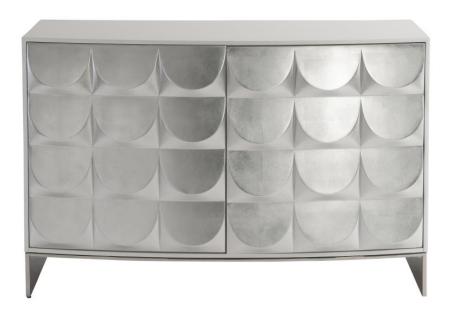

# Calliope Door Chest

### Item

313115

## **Dimensions**

W: 48 in D: 20 in H: 32 in

W: 121.92 cm D: 50.8 cm H: 81.28 cm

#### **Finishes**

Wood: White Plaster

#### **Features**

- White Plaster finish on wood case with white-painted interior
- Dimensional, scalloped, cast resin overlays in Silver Leaf finish on door fronts
- Curved front
- Two push-to-open doors
- Concealed, soft-close hinges
- Four adjustable/removable shelves inside, two behind each door
- Polished Stainless Steel base with end panels to the floor
- · Adjustable glides
- · Anti-tip kit and instruction sheet
- Not suitable for use with TV or other media
- Specifications subject to change without notice