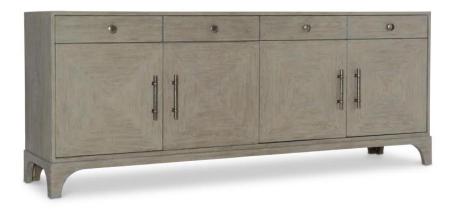

# Albion Entertainment Credenza

## Item

311880

## **Dimensions**

W: 80.5 in D: 19.25 in H: 32 in W: 204.47 cm D: 48.9 cm H: 81.28 cm

#### **Finishes**

Wood: Pewter

#### **Features**

- · White oak solids and knotty white oak veneers
- · Pewter finish on credenza
- Four drawers at the top and two pairs of concealed hinge fancy face soft-close doors below drawers
- Behind each pair of doors is one adjustable/removable shelf with vents and a covered grommet hole in the back panel
- Adjustable glides
- Anti-tip kit
- Specifications subject to change without notice