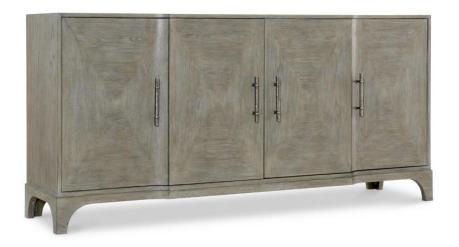

## Albion Buffet

#### Item

311132

#### **Finishes**

Wood: Pewter

#### **Features**

- · White oak solids and knotty white oak veneers
- · Breakfront buffet in Pewter finish
- · Four fancy face doors with soft-close concealed hinges
- Behind each end door are two adjustable/removable shelves, vents, and covered grommet hole in back panel
- Behind paired center doors is a top compartment with vents and covered grommet hole in back panel, and brown Guardian cloth silverware insert
- Center doors also features one soft-close drawer with hand pull cut-out and bottom compartment
- Designed to support TV and/or other media
- Adjustable glides
- Anti-tip kit
- · Specifications subject to change without notice