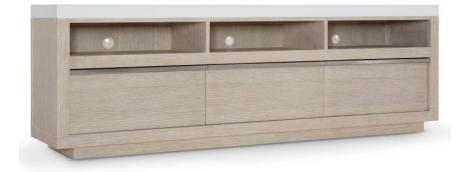

# Solaria Entertainment Credenza

## Dimensions

W: 83.88 in D: 18 in H: 27.5 in W: 213.06 cm D: 45.72 cm H: 69.85 cm

## Finishes

Wood: Dune

#### Features

- Quartered ash solids, quartered white oak veneers, and rubberwood and oak veneered drawers
- Dune finish on entertainment credenza
- Fossil finish on faux stone top
- Three open front compartments at top of case, each with one covered grommet hole
- Three drawers with cast aluminum pulls, in Shiny Nickel finish, that run the length of each drawer
- Plinth base
- Adjustable glides
- Anti-tip kit
- Specifications subject to change without notice