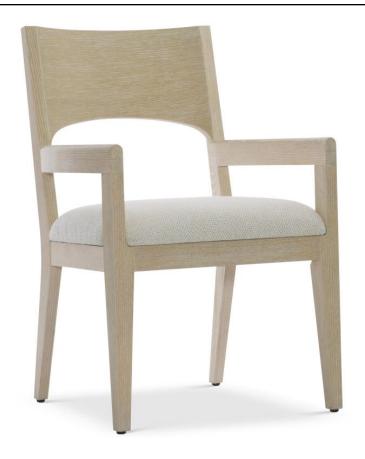

# Solaria Arm Chair

# Item

310556

## **Dimensions**

W: 23.25 in D: 23.5 in H: 35.5 in
W: 59.05 cm D: 59.69 cm H: 90.17 cm
SD: 19.13 in SH: 19 in AH: 25 in
SD: 48.59 cm SH: 48.26 cm AH: 63.5 cm

#### **Finishes**

Wood: Dune

## **Fabrics**

Body: B581

## **Features**

- · Quartered ash solids and quartered white oak veneers
- Dune finish on wood frame with arched wood veneered back
- · Upholstered slip seat with no welt
- Black cambric fabric on chair bottom
- Floor glides
- Specifications subject to change without notice