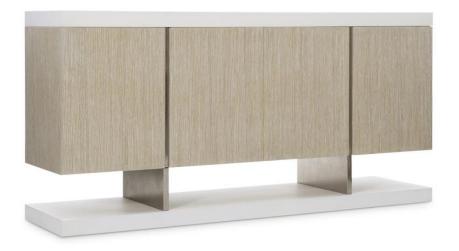

# Solaria Sideboard

#### **Finishes**

Wood: Dune

#### **Features**

- · Quartered ash solids and quartered white oak veneers
- · Sideboard with top and base in Fossil finish
- · Dune finish on the balance of the wood case
- Four doors two pairs with finger pull and with soft-close, self-close concealed hinges
- Behind each pair of doors are one soft-close drawer with fixed shelf surface above and below the drawer
- Drawer has hand pull cutout
- Two drawers per case with Brown Guardian cloth silverware insert in right drawer
- Shiny Nickel finish on cast aluminum strip between doors and two case support panels
- · Adjustable glides
- · Anti-tip kit
- Specifications subject to change without notice