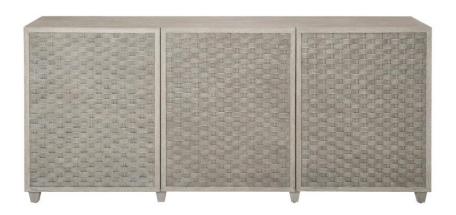

# Zapata Buffet

#### Item

309132

## **Dimensions**

W: 76 in D: 18.38 in H: 34 in

W: 193.04 cm D: 46.69 cm H: 86.36 cm

## **Finishes**

Wood: Flaxen

#### **Features**

- · Flaxen finish
- Three wood framed concealed hinge doors with inset front panel of woven twisted paper rope
- Behind each left and right door are one adjustable/removable shelf, with vents and one covered grommet hole in the back panel
- Behind the center door are two compartments one above and one below a fixed shelf surface
- Under the shelf is one soft-close drawer with hand pull, a brown Guardian cloth silverware insert, and Bernhardt name plate
- The top compartment has a vent and covered grommet hole
- Six legs with adjustable glides
- · Anti-tip kit
- Specifications subject to change without notice