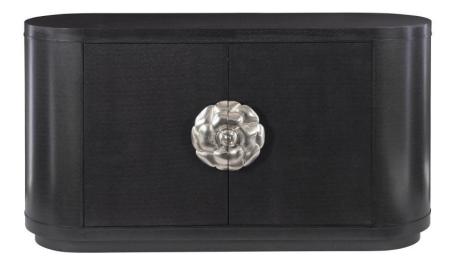

## Silhouette Buffet

#### **Finishes**

Wood: Figured Onyx

#### **Features**

- · Figured Onyx finish
- Two soft/self-closing doors
- Flower hardware pull in cast aluminum
- Behind paired doors is one fixed shelf, two soft-closing drawers with hand cut-out, one divided adjustable/removable shelf and bottom shelf surface
- · Left drawer has wrapped pad
- · Right drawer has silverware insert
- · Ventilation holes and two grommet holes with cover
- · Plinth base
- · Adjustable glides
- · Anti-tip kit
- Designed to support TV &/or other media
- Specifications subject to change without notice