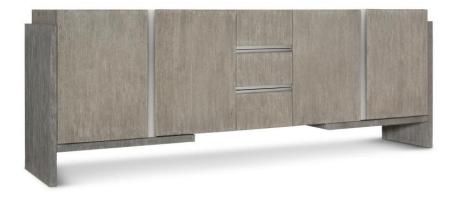

# Foundations Entertainment Credenza

#### Item

306890

#### **Finishes**

Wood: Dark Shale Wood: Light Shale

#### **Features**

- Two-tone finish Case in Light Shale finish and support panels and rails in Dark Shale finish
- Two soft/self-closing doors
- Behind pair of doors is one adjustable/removable shelf and one fixed bottom shelf surface
- Ventilation holes and one grommet hole with cover in back panel
- Three soft-closing drawers with finger pulls and inset brushed stainless steel plate
- Wrapped pad in each drawer
- · Four leg posts
- · Adjustable glides
- Anti-tip kit
- Designed to support TV &/or other media
- Specifications subject to change without notice