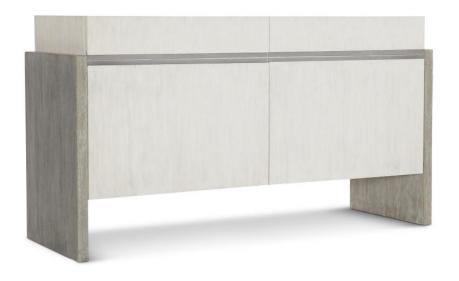

### **Finishes**

Wood: Light Shale Wood: Linen

Metal: Brushed Stainless Steel

#### **Features**

- Two-tone finish Case in Linen finish and end panels in Light Shale finish
- Inset metal panel in Brushed Stainless Steel finish below faux drawer fronts
- Two self-closing doors with top faux drawer fronts
- Behind paired doors is one drawer with felt liner, five compartments, ventilation holes and three grommet holes with cover in back panel
- Designed to support TV and/or other media
- · Adjustable glides
- Anti-tip kit
- Specifications subject to change without notice