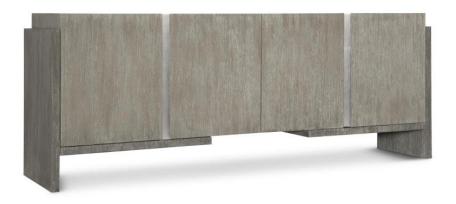

### Item

306131

#### **Dimensions**

W: 84 in D: 20 in H: 32 in

W: 213.36 cm D: 50.8 cm H: 81.28 cm

#### **Finishes**

Wood: Dark Shale Wood: Light Shale

#### **Features**

- Two tone finish Case in Light Shale finish, and support panels and rails in Dark Shale finish
- Two pair of doors with finger pull
- Brushed stainless steel inlay between each pair of doors
- Behind each pair of doors is an open compartment with ventilation holes and one grommet hole with cover
- Below compartment is one soft-closing drawer with hand cut-out and two lower compartments with bottom shelf surface
- · Left drawer has wrapped pad
- · Right drawer has silverware insert
- Adjustable glides
- Anti-tip kit
- Designed to support TV &/or other media
- Specifications subject to change without notice