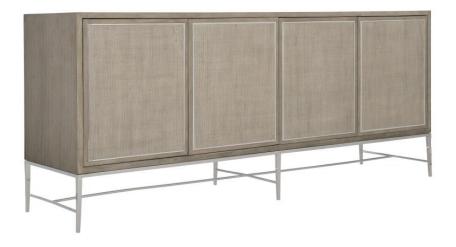

## Cardenas Entertainment Credenza

# Item

305860

## **Dimensions**

W: 82 in D: 21.63 in H: 36 in W: 208.28 cm D: 54.94 cm H: 91.44 cm

#### **Features**

- · Makore exterior and paint-grade maple interior.
- Four concealed hinge touch latch doors have inset raffia panel on front surrounded by inset polished stainless steel frame
- Behind each left and right door are one adjustable/removable shelf, bottom shelf surface, and one covered grommet in the back panel
- Behind paired center doors is one drawer with finger pull, one adjustable/removable shelf, bottom shelf surface, and one covered grommet in the back panel
- Tubular polished stainless steel base and stretchers
- · Adjustable glides
- · Anti-tip kit and instruction sheet
- · Specifications subject to change without notice