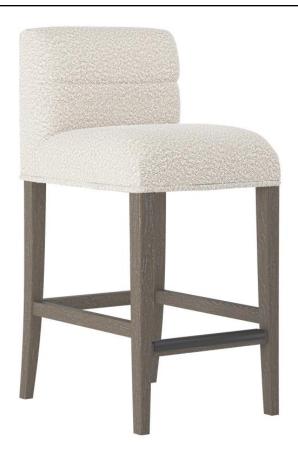

## Hyde Fabric Bar Stool

#### Item

305588N

#### **Dimensions**

W: 18.5 in D: 23.38 in H: 41 in W: 46.99 cm D: 59.39 cm H: 104.14 cm

#### **Finishes**

Wood: Portobello

#### **Fabrics**

Body: 1146-002

#### **Features**

- Horizontal channel upholstered inside back, upholstered outside back, and upholstered seat. Welt trim around seat.
- Non-wire-brushed wood frame and stretchers
- Powder-coated black finish on metal cap rail on front stretcher
- Glides
- Specifications subject to change without notice