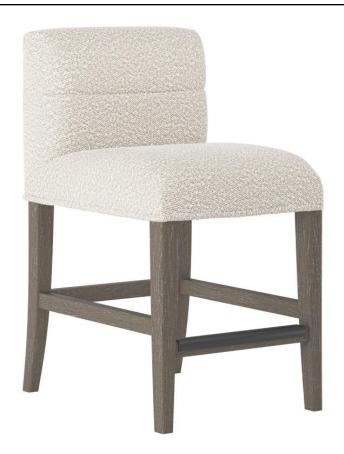

## Hyde Fabric Counter Stool

#### Item

305587N

#### **Dimensions**

W: 18.5 in D: 23.38 in H: 35 in W: 46.99 cm D: 59.39 cm H: 88.9 cm

#### **Finishes**

Wood: Portobello

#### **Fabrics**

Body: 1146-002

#### **Features**

- Horizontal channel upholstered inside back, upholstered outside back, and upholstered seat. Welt trim around seat.
- Non-wire-brushed wood frame and stretchers
- Powder-coated black finish on metal cap rail on front stretcher
- Glides
- Specifications subject to change without notice