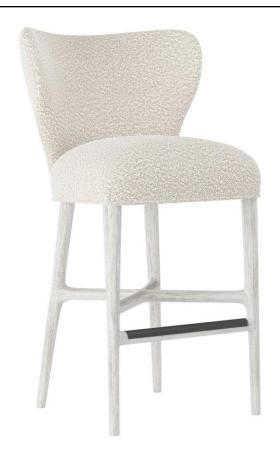

# Kemp Fabric Bar Stool

#### Item

305586W

## **Dimensions**

W: 23.25 in D: 22.81 in H: 42.75 in W: 59.05 cm D: 57.94 cm H: 108.59 cm

#### **Finishes**

Wood: Glacier White

#### **Fabrics**

Body: 1146-002

#### **Features**

- · Fully upholstered curved back, and seat with welt trim
- Wire-brushed wood frame and stretchers with black powder-coated metal footrest cap rail across front
- Glides
- Specifications subject to change without notice