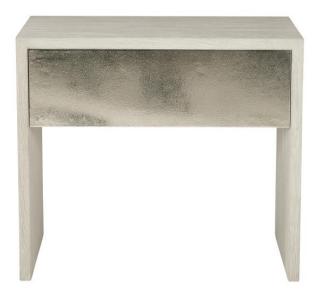

### Item

305228

## **Dimensions**

W: 32 in D: 20 in H: 28 in

W: 81.28 cm D: 50.8 cm H: 71.12 cm

#### **Finishes**

Wood: Jicama

#### **Features**

- · Jicama finish on case
- Unfinished back
- End panels to the floor
- One push-to-open drawer with Shiny Nickel finish on Cast Aluminum panel drawer front. Bernhardt name plate in top drawer.
- Drawer construction: Five-sided drawer box. English dovetail drawer construction with undermount metal drawer guides. Rubberwood drawer sides, backs, and fronts. Oak veneered bottoms.
- Adjustable glides. Anti-tip kit
- Not for use with TV
- Specifications subject to change without notice