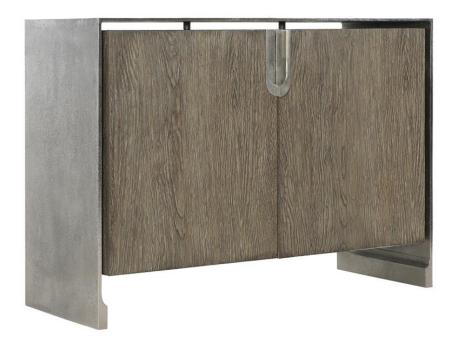

# Ellis Door Chest

### Item

305113

#### **Dimensions**

W: 48 in D: 19 in H: 35 in W: 121.92 cm D: 48.26 cm H: 88.9 cm

#### **Finishes**

Wood: Tamarind

#### **Features**

- · Outer frame of cast Aluminum in Shiny Nickel finish
- Unfinished back
- · New Oak finish on interior case
- Case has exterior frame and an inner case box suspended from the frame by connectors. (Small open area all around case between inner and outer case.
- Cast Aluminum door pull in Shiny Nickel finish. Two concealed hinge soft-close doors. Behind doors are one soft-close drawer with finger pull, one adjustable/removable shelf, and bottom shelf surface. Bernhardt name plate in left drawer.
- Drawer construction: French dovetails front, English dovetails back, metal undermount drawer guides, drawers with oak veneered bottom in natural UV finish.
- · Adjustable glides
- · Anti-tip kit and instruction sheet
- · Not for use with TV
- Specifications subject to change without notice