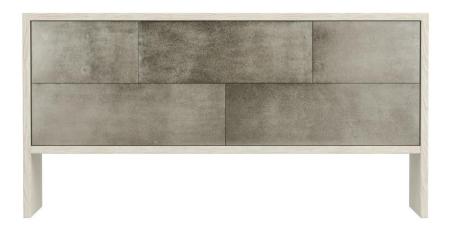

# Lowe Dresser

#### Item

305052

## **Dimensions**

W: 66.50 in D: 20 in H: 34 in W: 168.91 cm D: 50.8 cm H: 86.36 cm

## **Finishes**

Wood: Jicama

#### **Features**

- · Jicama finish
- Unfinished back
- Five push-to-open drawers with inset front panels of Cast Aluminum in SHINY NICKEL finish. Bernhardt name plate on top left drawer.
- Drawer construction: Four-sided drawer box. English dovetail drawer construction with undermount metal drawer guides.
- · Adjustable glides. Anti-tip kit
- · Not for use with TV
- · Specifications subject to change without notice