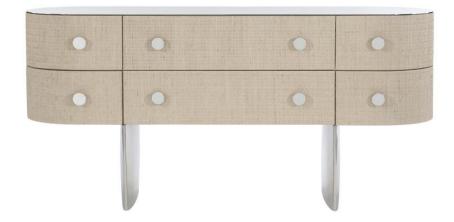

# Almeda Dresser

## Dimensions

W: 72 in D: 20 in H: 34.13 in W: 182.88 cm D: 50.8 cm H: 86.69 cm

#### Features

• Top of Polished Stainless Steel. Other exterior surfaces of case covered in Plated Bleached Raffia. Six soft-close drawers. Bernhardt name plate in topleft drawer.

• Drawer construction: two drawers on left and right (total of 4) with French dovetails on front and English dovetails on back. Center drawers have English dovetails front and back.

- Soft-close undermount metal drawer guides
- Polished Stainless Steel leg frames
- · Adjustable glides. Anti-tip kit and instruction sheet
- Specifications subject to change without notice