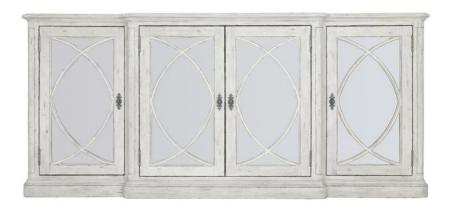

# Mirabelle Buffet

## Item

304132

## **Dimensions**

W: 80 in D: 19.5 in H: 36.31 in W: 203.2 cm D: 49.53 cm H: 92.23 cm

#### **Finishes**

Wood: Cotton

Hardware: Weathered Flint

#### **Features**

- Four doors with cast grille over inset antiqued mirrored glass panel
- Behind end doors are two adjustable/removable shelves and bottom shelf surface
- Behind paired center doors is one fixed shelf, one drawer with wrapped pad and hand cut-out, and bottom shelf surface
- Not suitable for use with TV
- Adjustable glides
- Anti-tip kit
- Specifications subject to change without notice