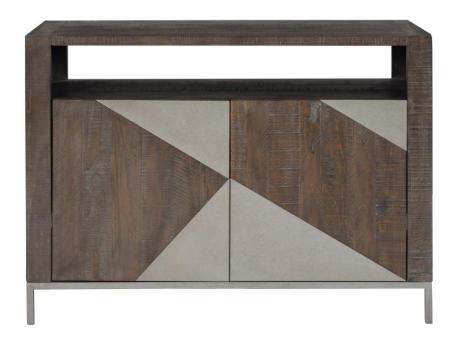

## **Eastman Door Chest**

#### **Features**

- · Sable Brown finish
- Open compartment running the full width of the console beneath the top.
- Two doors with brown felt tabs, with concealed soft/self-closing hinges and push-to-open function, with recessed steel overlays in Gray Mist finish on door fronts.
- Behind each door are one adjustable/removable shelf, one vent hole and one covered grommet in the back panel, and a bottom shelf surface.
- · Gray Mist finish on tubular steel base
- Wood center support foot
- · Adjustable glides
- Anti-tip kit and instruction sheet
- Deck available for optional purchase and use with 303-882. See 303-884.
- SUITABLE FOR USE WITH TV ON TOP. FOLLOW TV MANUFACTURER'S RECOMMENDATIONS FOR ANCHORING TV TO PREVENT TIPPING.
- · Specifications subject to change without notice