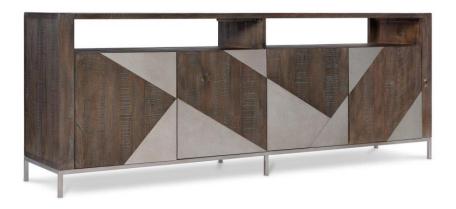

# Eastman Entertainment Credenza

#### **Finishes**

Wood: Sable Brown Metal: Grey Mist

#### **Features**

- · Sable Brown finish
- Two open compartments beneath top
- Four push-to-open, soft/self-closing doors with felt tabs and recessed steel triangular overlays in Gray Mist finish
- Behind each door is one adjustable/removable shelf, ventilation holes and grommet holes with cover in back panel
- Tubular Steel base in Gray Mist finish
- · Adjustable glides
- Anti-tip kit
- Specifications subject to change without notice