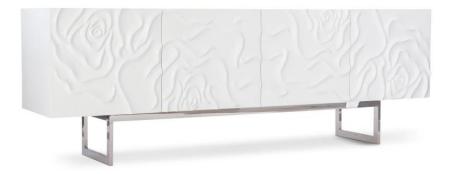

# Penrose Entertainment Credenza

### **Finishes**

Wood: White Plaster

## Features

- White Plaster finish
- Four soft-closing doors with dimensional floral design fronts
- Behind end doors is one adjustable/removable shelf and one grommet hole in back panel
- Behind paired center doors is one adjustable/removable shelf, one drawer with hand cut-out and one grommet hole in back panel
- · Felt tabs behind doors
- Polished stainless steel base
- Adjustable glides
- Anti-tip kit
- · Back of case is painted white
- Specifications subject to change without notice