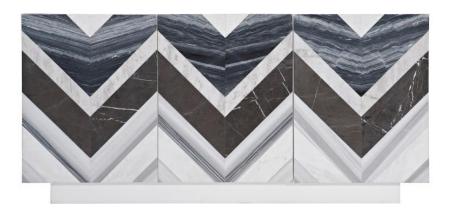

## Meridian Entertainment Credenza

#### Item

301855

#### **Features**

- Lacquered white paint on top, end panels, plinth base and interior
- Three self-closing doors with veneered fronts in chevron pattern made-up of five colors of laminated stone
- Behind left door is one drawer, one adjustable/removable shelf and one grommet hole with cover in back panel
- Behind paired center and right doors are two drawers, one adjustable/removable shelf and one grommet hole with cover in back panel
- · White felt tabs behind doors
- · Plinth base
- · White adjustable glides
- · Polyurethane top coat on surface
- Anti-tip kit
- Back of case is painted white
- · Specifications subject to change without notice