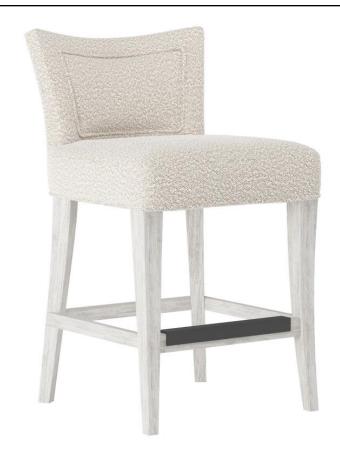

## Giles Fabric Counter Stool

## **Dimensions**

W: 20.19 in D: 22.25 in H: 34 in W: 51.28 cm D: 56.52 cm H: 86.36 cm

#### **Finishes**

Wood: Glacier White

#### **Fabrics**

Body: 1146-002

#### **Features**

- · Wire-brushed wood frame and stretchers
- Upholstered inside back, recessed outside back, and seat with welt trim
- Wood frame and stretchers with powder-coated Black finish on Steel kick plate
- Specifications subject to change without notice