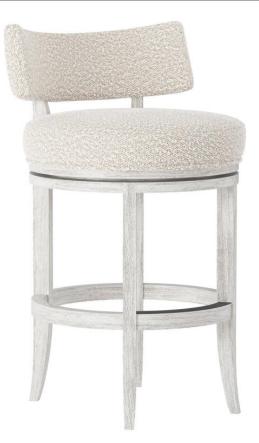

# Hirsch Fabric Counter Stool

## Dimensions

W: 19.13 in D: 20.25 in H: 33 in W: 48.59 cm D: 51.44 cm H: 83.82 cm

#### **Finishes**

Wood: Glacier White

#### Fabrics

Body: 1146-002

#### Features

- · Wire-brushed wood frame and round stretcher ring
- Low upholstered back, and upholstered swivel seat with return. Welt trim around seat
- Powder-coated Black finish on Steel kick plate on front stretcher
- Specifications subject to change without notice